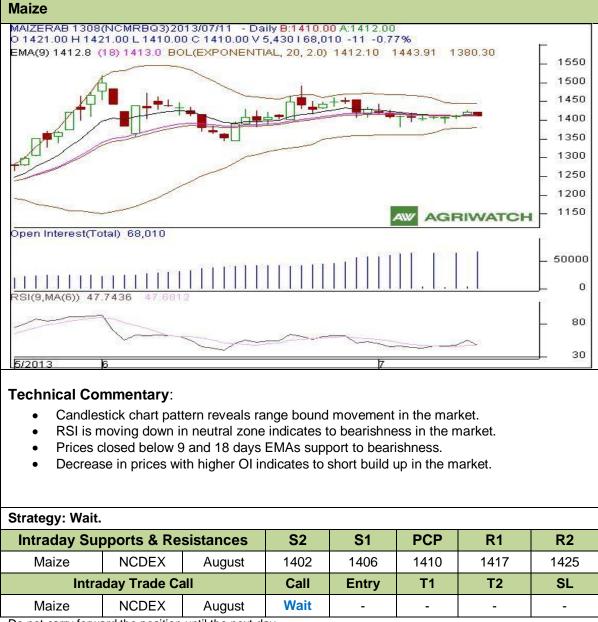

## Commodity: Maize Contract: August

## Exchange: NCDEX Expiry: 20<sup>th</sup> Aug, 2013

Do not carry forward the position until the next day.