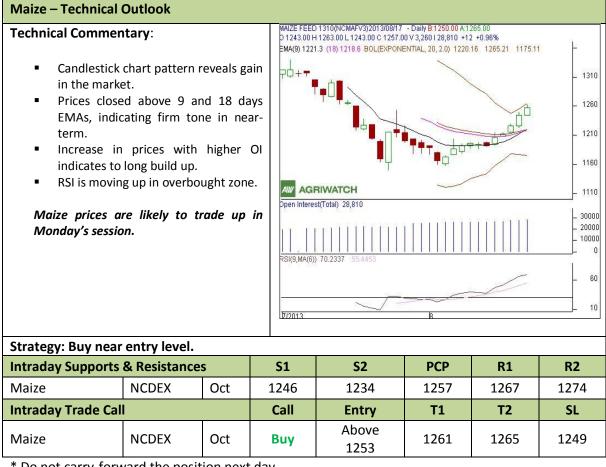

## Exchange: NCDEX Expiry: Oct 18<sup>th</sup>, 2012

\* Do not carry-forward the position next day.