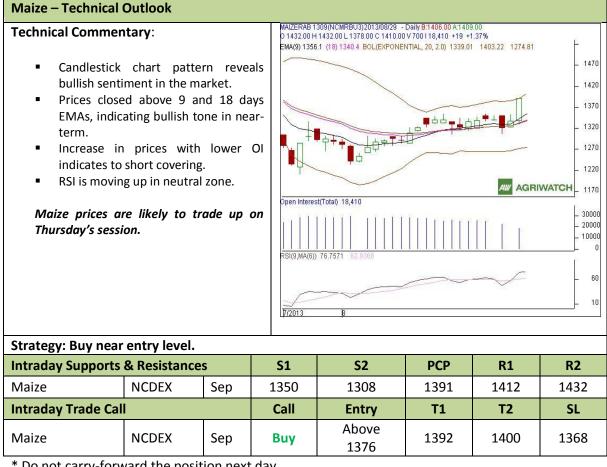

## **Exchange: NCDEX** Expiry: Sep 20<sup>th</sup>, 2012

\* Do not carry-forward the position next day.