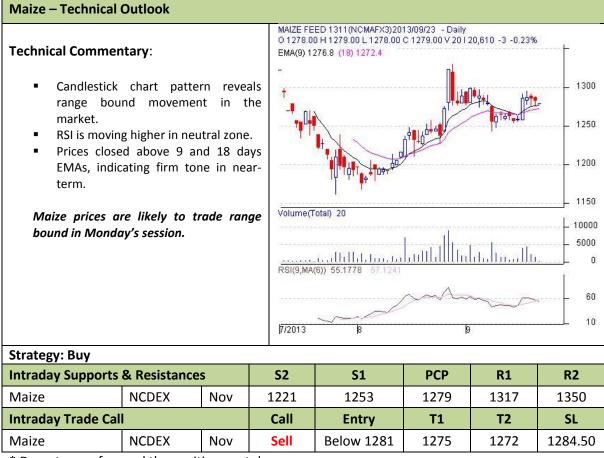

## Exchange: NCDEX Expiry: Nov 20<sup>th</sup>, 2013

\* Do not carry-forward the position next day.