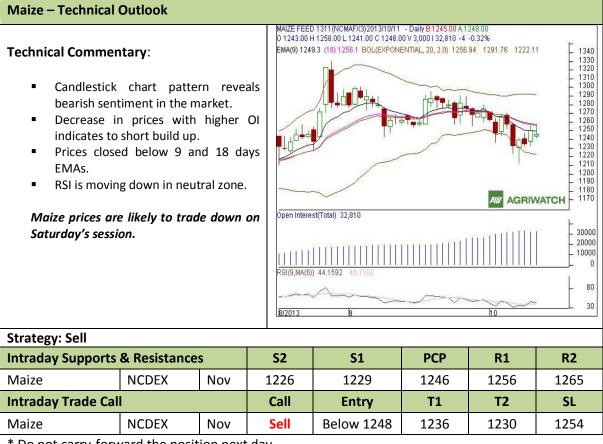

**Commodity: Maize Exchange: NCDEX Expiry: Nov 20<sup>th</sup>, 2013 Contract: Nov** 

<sup>\*</sup> Do not carry-forward the position next day.