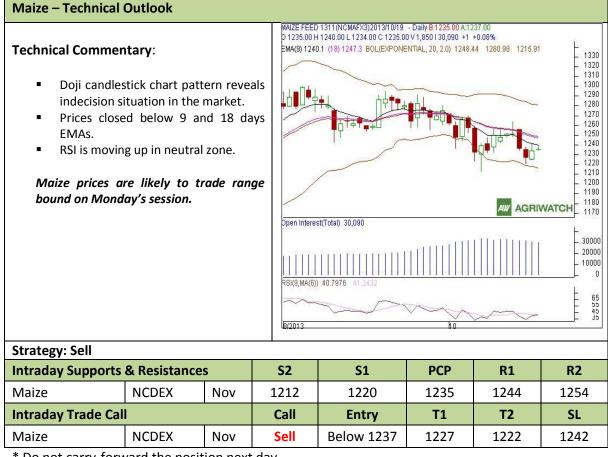

## Exchange: NCDEX Expiry: Nov 20<sup>th</sup>, 2013

\* Do not carry-forward the position next day.