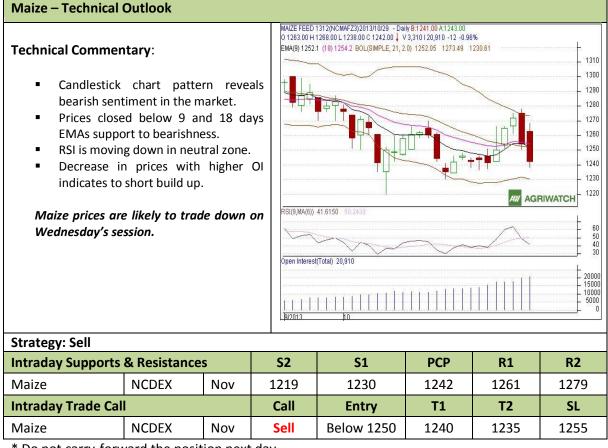

## Exchange: NCDEX Expiry: Nov 20<sup>th</sup>, 2013

\* Do not carry-forward the position next day.