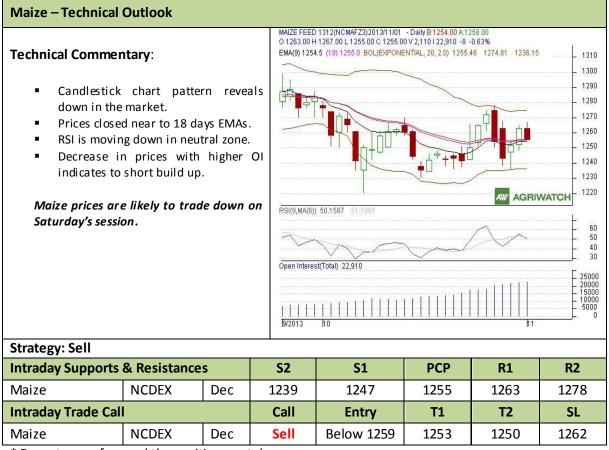

Commodity: Maize Exchange: NCDEX
Contract: Dec Expiry: Dec 20<sup>th</sup>, 2013

<sup>\*</sup> Do not carry-forward the position next day.