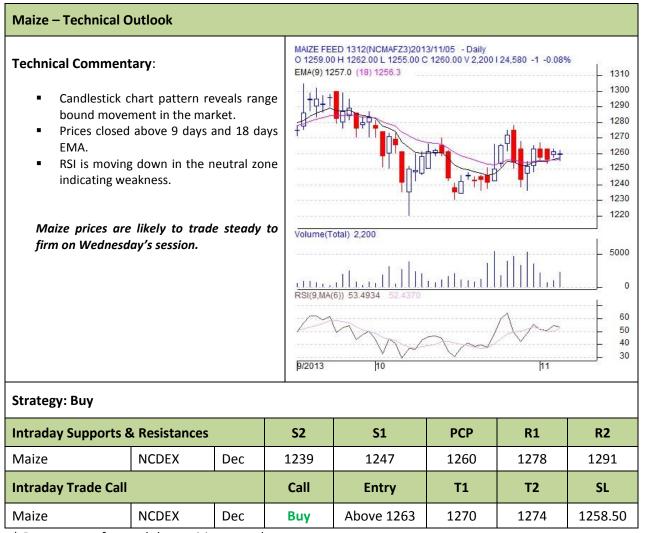

Commodity: Maize Exchange: NCDEX
Contract: Dec Expiry: Dec 20<sup>th</sup>, 2013

<sup>\*</sup> Do not carry-forward the position next day.