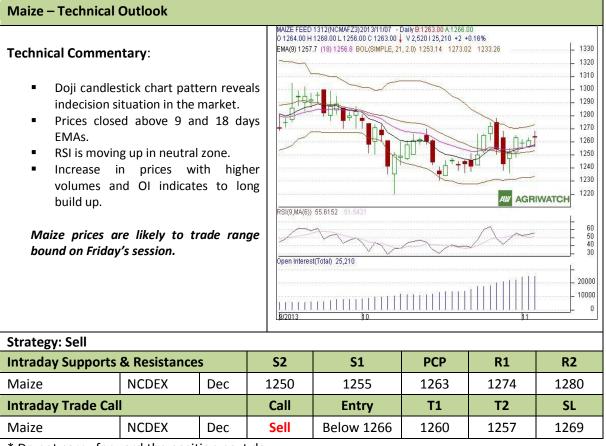

Commodity: Maize Exchange: NCDEX
Contract: Dec Expiry: Dec 20<sup>th</sup>, 2013

<sup>\*</sup> Do not carry-forward the position next day.