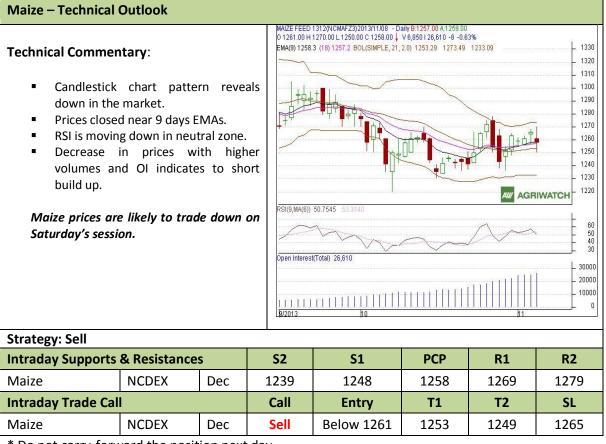

**Commodity: Maize Exchange: NCDEX Expiry: Dec 20<sup>th</sup>, 2013 Contract: Dec** 

<sup>\*</sup> Do not carry-forward the position next day.