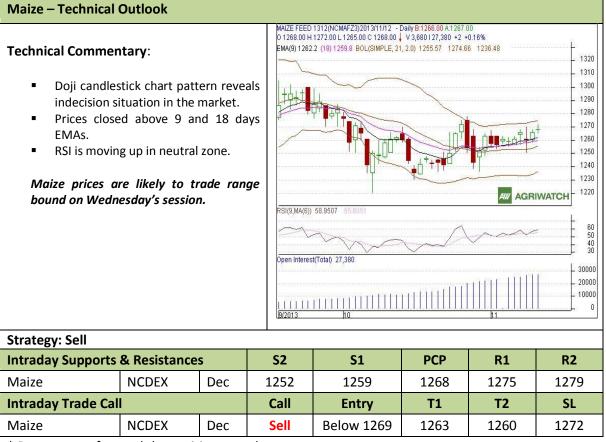

Commodity: Maize Exchange: NCDEX
Contract: Dec Expiry: Dec 20<sup>th</sup>, 2013

<sup>\*</sup> Do not carry-forward the position next day.