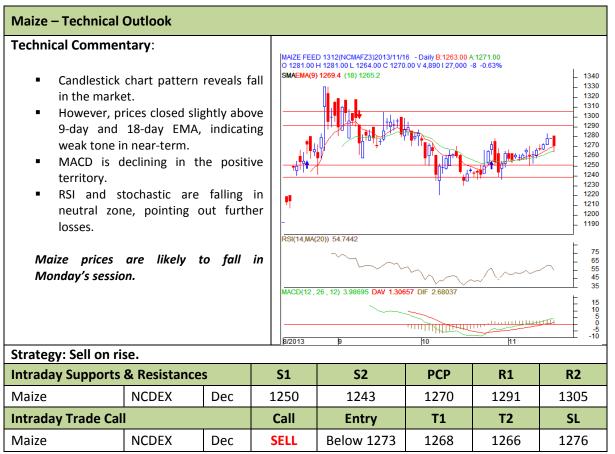

Commodity: Maize Exchange: NCDEX
Contract: Dec Expiry: Dec 20th, 2013

<sup>\*</sup> Do not carry-forward the position next day.