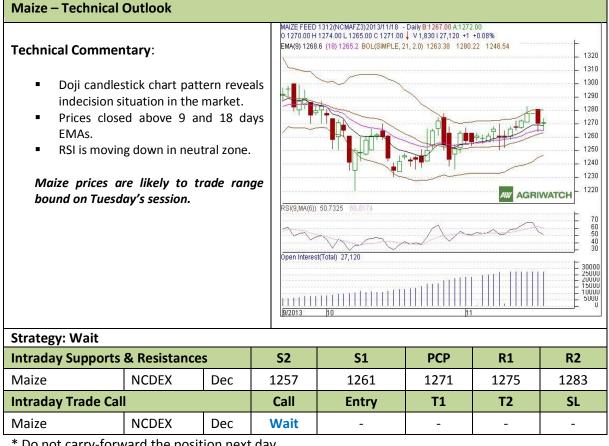

## **Exchange: NCDEX** Expiry: Dec 20<sup>th</sup>, 2013

\* Do not carry-forward the position next day.