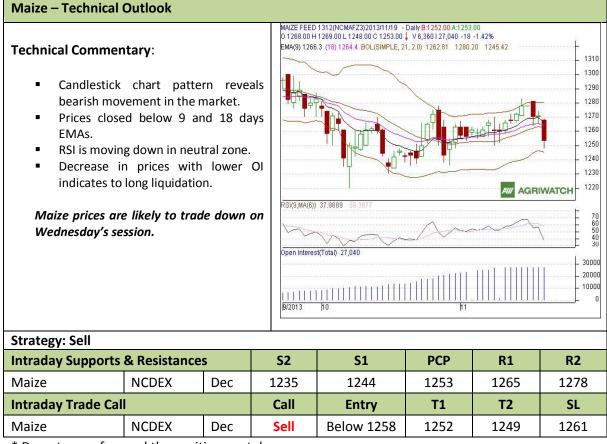

## Commodity: Maize Contract: Dec

## Exchange: NCDEX Expiry: Dec 20<sup>th</sup>, 2013

\* Do not carry-forward the position next day.