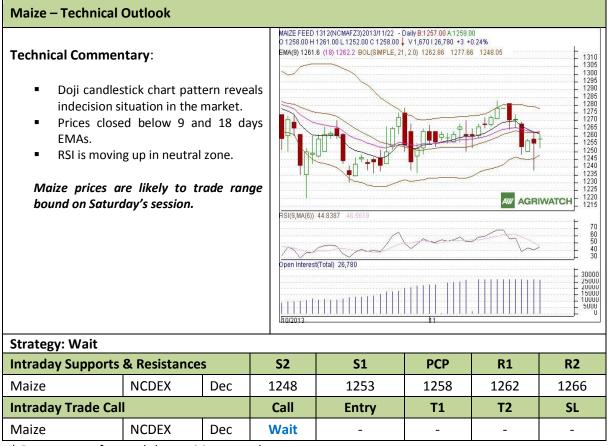

Commodity: Maize Exchange: NCDEX Contract: Dec Expiry: Dec 20<sup>th</sup>, 2013

<sup>\*</sup> Do not carry-forward the position next day.