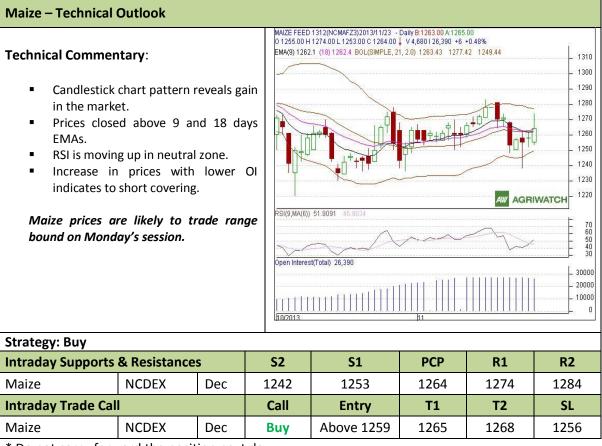

Commodity: Maize Exchange: NCDEX
Contract: Dec Expiry: Dec 20<sup>th</sup>, 2013

<sup>\*</sup> Do not carry-forward the position next day.