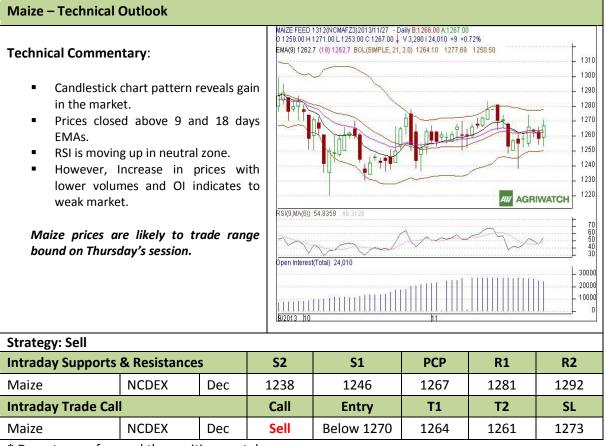

Commodity: Maize Exchange: NCDEX Contract: Dec Expiry: Dec 20<sup>th</sup>, 2013

<sup>\*</sup> Do not carry-forward the position next day.