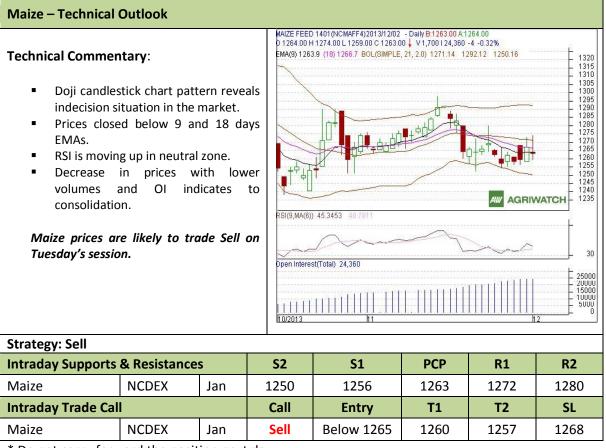

Commodity: Maize Exchange: NCDEX
Contract: Jan Expiry: Jan 20<sup>th</sup>, 2014

<sup>\*</sup> Do not carry-forward the position next day.