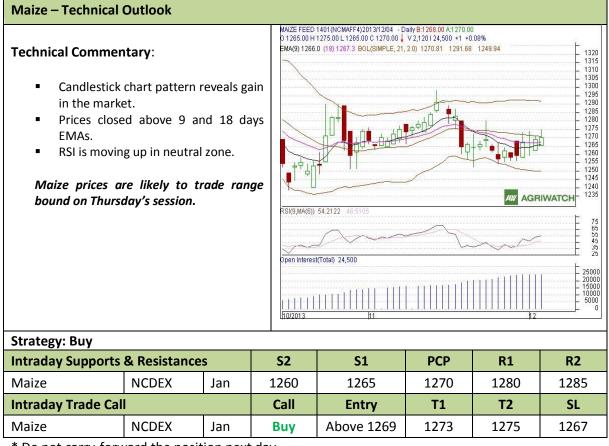

## Commodity: Maize Contract: Jan

## Exchange: NCDEX Expiry: Jan 20<sup>th</sup>, 2014

\* Do not carry-forward the position next day.