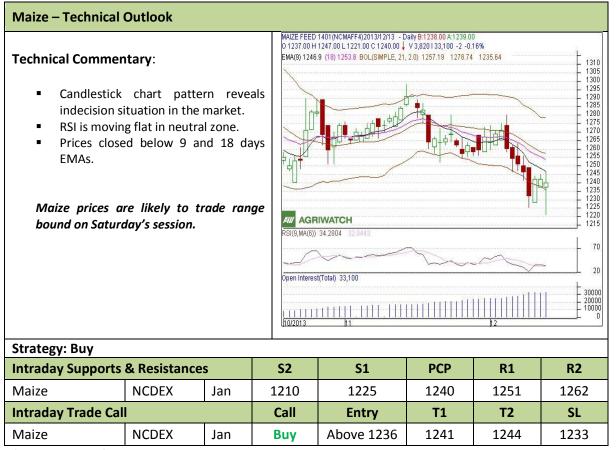

**Commodity: Maize Exchange: NCDEX Expiry: Jan 20<sup>th</sup>, 2014 Contract: Jan** 

<sup>\*</sup> Do not carry-forward the position next day.