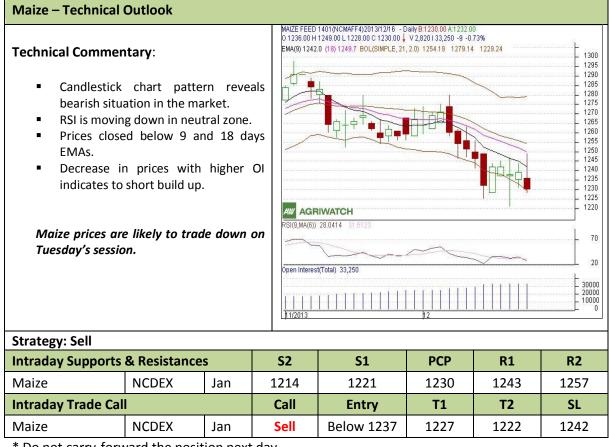

## Exchange: NCDEX Expiry: Jan 20<sup>th</sup>, 2014

\* Do not carry-forward the position next day.