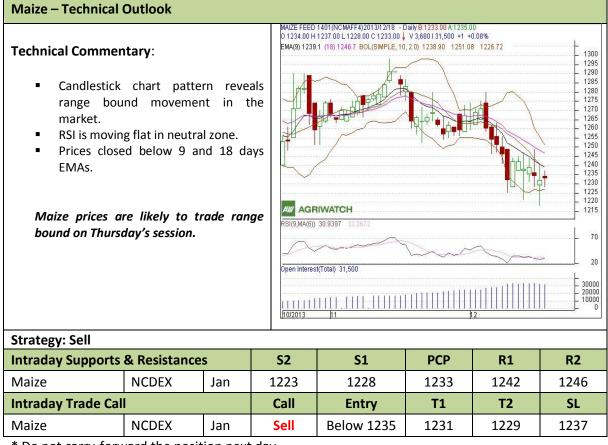

## Commodity: Maize Contract: Jan

## Exchange: NCDEX Expiry: Jan 20<sup>th</sup>, 2014

\* Do not carry-forward the position next day.