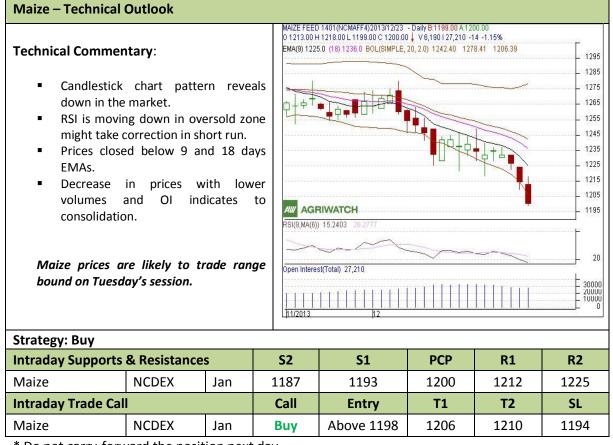

## Exchange: NCDEX Expiry: Jan 20<sup>th</sup>, 2014

\* Do not carry-forward the position next day.