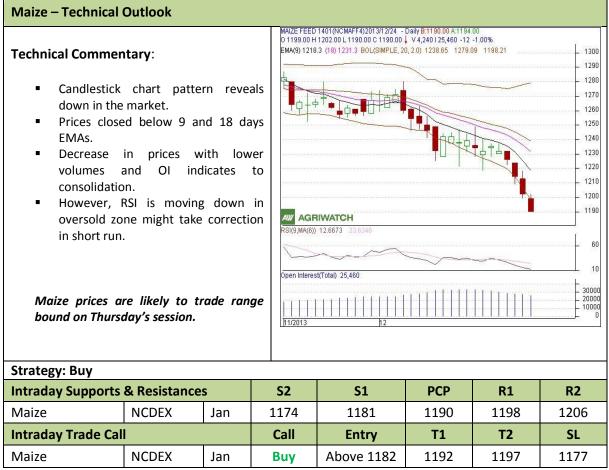

## AW AGRIWATCH

## Commodity: Maize Contract: Jan

## Exchange: NCDEX Expiry: Jan 20<sup>th</sup>, 2014



\* Do not carry-forward the position next day.

## Disclaimer

The information and opinions contained in the document have been compiled from sources believed to be reliable. The company does not warrant its accuracy, completeness and correctness. Use of data and information contained in this report is at your own risk. This document is not, and should not be construed as, an offer to sell or solicitation to buy any commodities. This document may not be reproduced, distributed or published, in whole or in part, by any recipient hereof for any purpose without prior permission from the Company. IASL and its affiliates and/or their officers, directors and employees may have positions in any commodities mentioned in this document (or in any related investment) and may from time to time add t