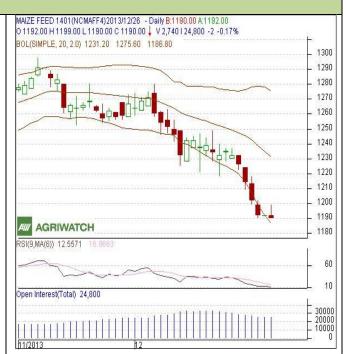

## **Technical Commentary:**

- Candlestick chart pattern reveals down in the market.
- Prices closed below 9 and 18 days EMAs.
- Decrease in prices with lower and OI indicates volumes consolidation.
- However, RSI is moving down in oversold zone might take correction in short run.

Maize prices are likely to trade range bound on Friday's session.

| Stra | ateg | y: Sel | ı |
|------|------|--------|---|
|      |      |        |   |

| Intraday Supports & Resistances |       |      | S2    | <b>S1</b>  | PCP  | R1   | R2   |
|---------------------------------|-------|------|-------|------------|------|------|------|
| Maize                           | NCDEX | Jan  | 1178  | 1184       | 1190 | 1196 | 1202 |
| Intraday Trade Call             |       | Call | Entry | T1         | T2   | SL   |      |
| Maize                           | NCDEX | Jan  | Sell  | Below 1193 | 1189 | 1187 | 1195 |