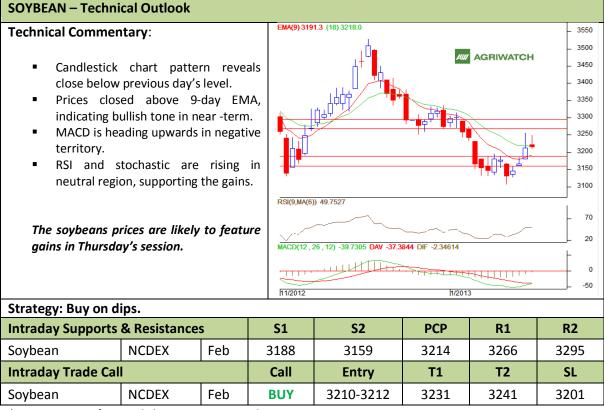

### Commodity: Soybean Contract: Feb

## Exchange: NCDEX Expiry: Feb 20<sup>th</sup>, 2012

\* Do not carry-forward the position next day.