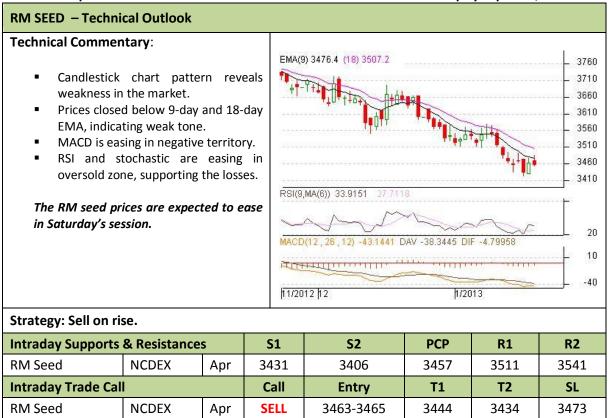

Commodity: Soybean Exchange: NCDEX Contract: Feb Expiry: Feb 20<sup>th</sup>, 2012

<sup>\*</sup> Do not carry-forward the position next day.

Commodity: Rapeseed/Mustard Exchange: NCDEX
Contract: Apr Expiry: Apr 20<sup>th</sup>, 2012

<sup>\*</sup> Do not carry-forward the position next day.