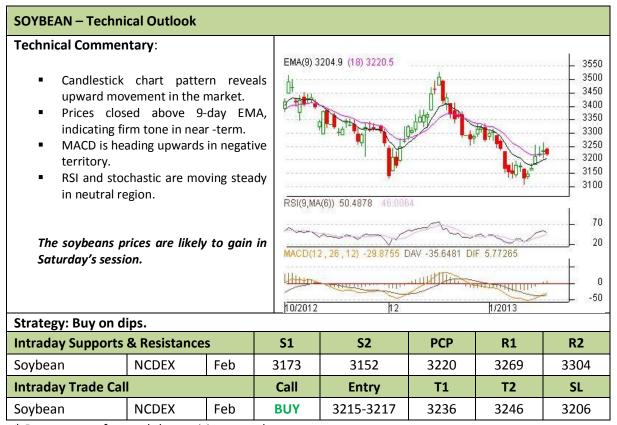

Commodity: Soybean Exchange: NCDEX Contract: Feb Expiry: Feb 20<sup>th</sup>, 2012

<sup>\*</sup> Do not carry-forward the position next day.

Commodity: Rapeseed/Mustard Exchange: NCDEX
Contract: Apr Expiry: Apr 20<sup>th</sup>, 2012