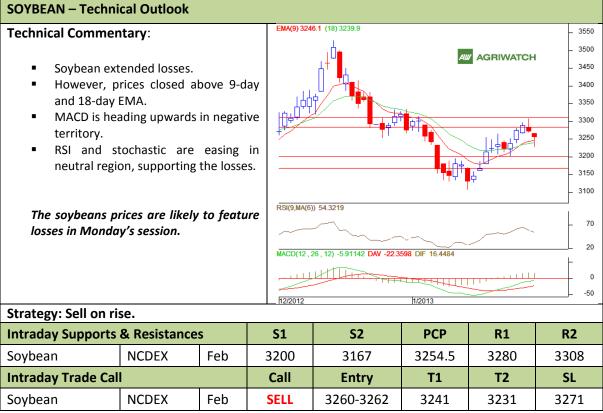

### Commodity: Soybean Contract: Feb

## Exchange: NCDEX Expiry: Feb 20<sup>th</sup>, 2012

\* Do not carry-forward the position next day.