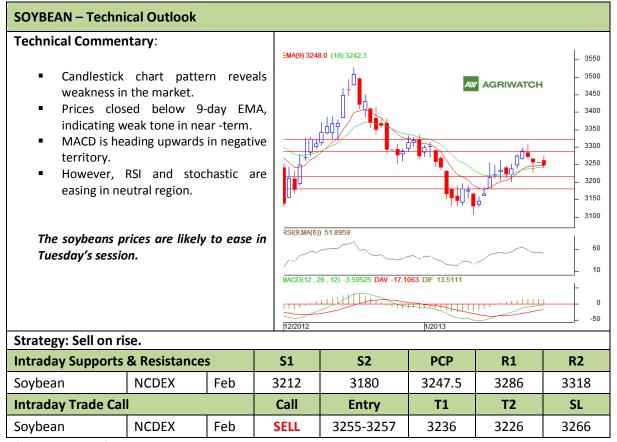

Commodity: Soybean Exchange: NCDEX Contract: Feb Expiry: Feb 20<sup>th</sup>, 2012

<sup>\*</sup> Do not carry-forward the position next day.

Commodity: Rapeseed/Mustard **Exchange: NCDEX** Expiry: Apr 20<sup>th</sup>, 2012 **Contract: Apr** 