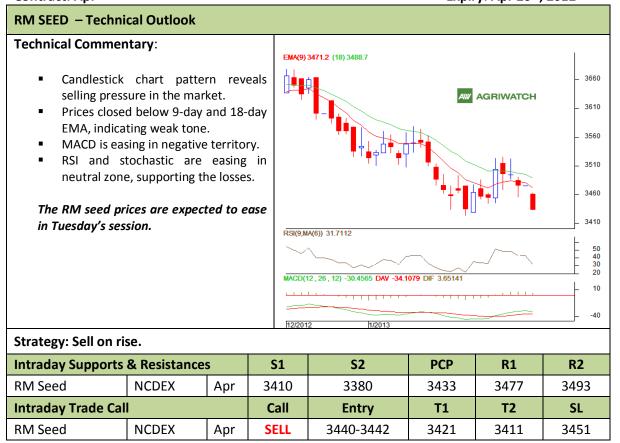

Commodity: Soybean Exchange: NCDEX Contract: Feb Expiry: Feb 20<sup>th</sup>, 2012

<sup>\*</sup> Do not carry-forward the position next day.

Commodity: Rapeseed/Mustard **Exchange: NCDEX** Expiry: Apr 20<sup>th</sup>, 2012 **Contract: Apr** 