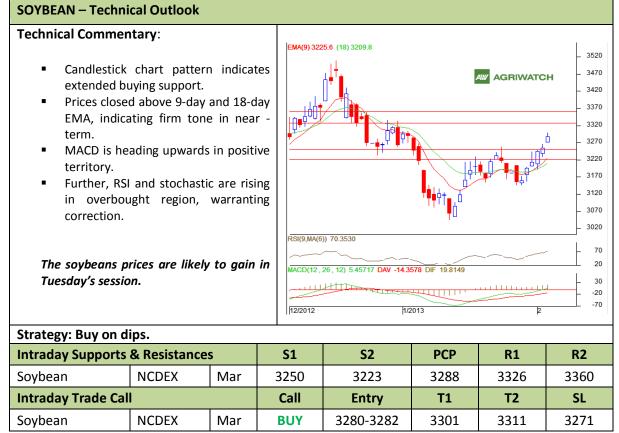

## Commodity: Soybean Contract: Mar

## Exchange: NCDEX Expiry: Mar 20<sup>th</sup>, 2012

\* Do not carry-forward the position next day.

Commodity: Rapeseed/Mustard Contract: Apr