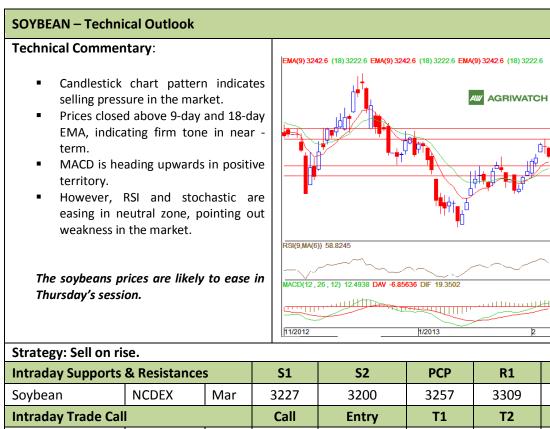

## AGRIWATCH

3520

3470

3420

3370

3320

3270

3220

3170

3120

3070

3020

70 20

30

-20 -70

R2

3343

SL

3276

## **Commodity: Soybean Contract: Mar**

## **Exchange: NCDEX** Expiry: Mar 20<sup>th</sup>, 2012

Mar

SELL

3265-3267

3246

3236

NCDEX \* Do not carry-forward the position next day.

Soybean