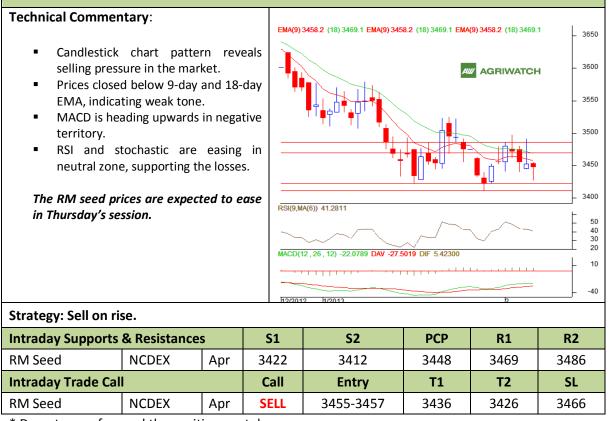

Commodity: Rapeseed/Mustard Contract: Apr

## RM SEED – Technical Outlook

Exchange: NCDEX Expiry: Apr 20<sup>th</sup>, 2012

\* Do not carry-forward the position next day.

Disclaimer

The information and opinions contained in the document have been compiled from sources believed to be reliable. The company does not warrant its accuracy, completeness and correctness. Use of data and information contained in this report is at your own risk. This document is not, and should not be construed as, an offer to sell or solicitation to buy any commodities. This document may not be reproduced, distributed or published, in whole or in part, by any recipient hereof for any purpose without prior permission from the Company. IASL and its affiliates and/or their officers, directors and employees may have positions in any commodities mentioned in this document (or in any related investment) and may from time to time add to or dispose of any such commodities (or investment). Please see the detailed disclaimer at http://www.agriwatch.com/Disclaimer.asp