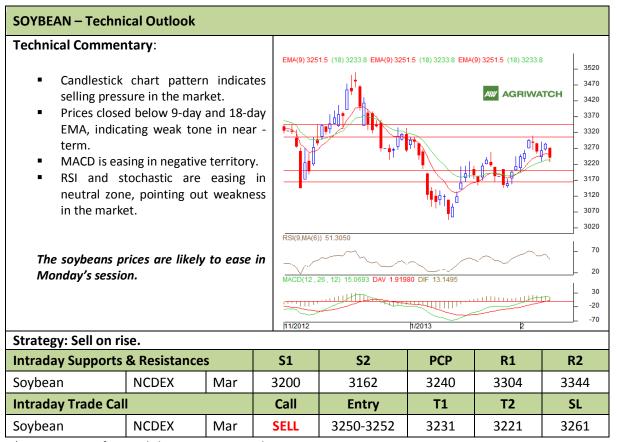

Commodity: Soybean Exchange: NCDEX Contract: Mar Expiry: Mar 20<sup>th</sup>, 2012

<sup>\*</sup> Do not carry-forward the position next day.

Commodity: Rapeseed/Mustard **Exchange: NCDEX** Expiry: Apr 20<sup>th</sup>, 2012 **Contract: Apr** 