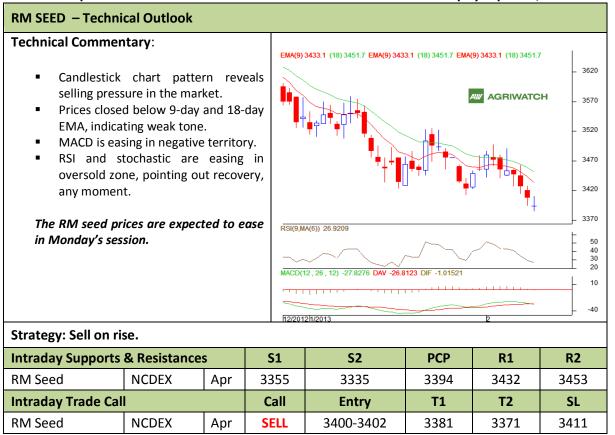

Commodity: Soybean Exchange: NCDEX Contract: Mar Expiry: Mar 20<sup>th</sup>, 2012

<sup>\*</sup> Do not carry-forward the position next day.

Commodity: Rapeseed/Mustard **Exchange: NCDEX** Expiry: Apr 20<sup>th</sup>, 2012 **Contract: Apr** 