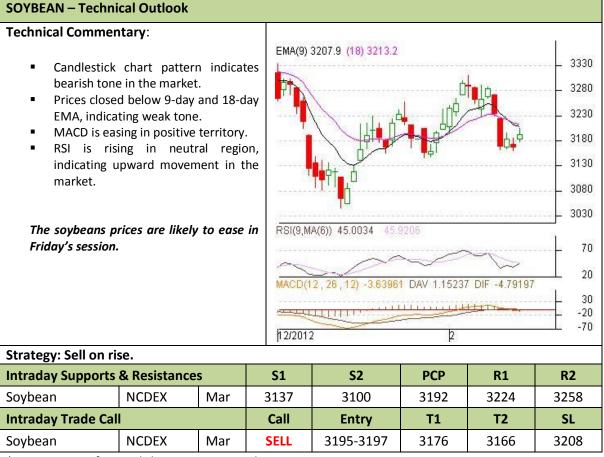

### Commodity: Soybean Contract: Mar

### Exchange: NCDEX Expiry: Mar 20<sup>th</sup>, 2012

\* Do not carry-forward the position next day.