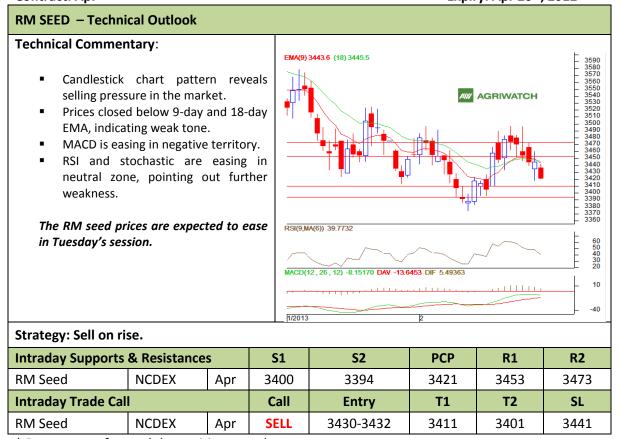

Commodity: Soybean Exchange: NCDEX
Contract: Mar Expiry: Mar 20<sup>th</sup>, 2012

<sup>\*</sup> Do not carry-forward the position next day.

Commodity: Rapeseed/Mustard **Exchange: NCDEX** Expiry: Apr 20<sup>th</sup>, 2012 **Contract: Apr** 