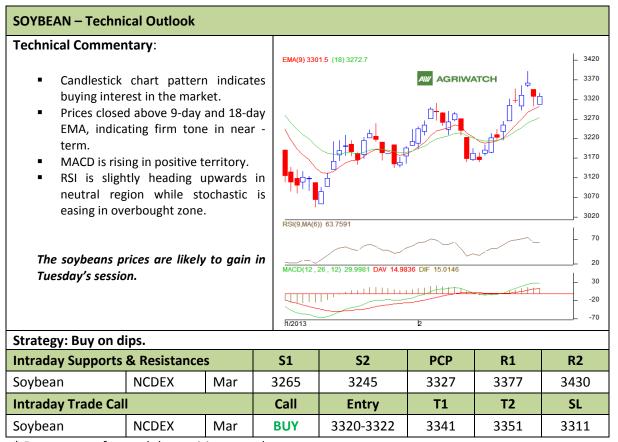

Commodity: Soybean Exchange: NCDEX
Contract: Mar Expiry: Mar 20<sup>th</sup>, 2012

<sup>\*</sup> Do not carry-forward the position next day.

Commodity: Rapeseed/Mustard **Exchange: NCDEX** Expiry: Apr 20<sup>th</sup>, 2012 **Contract: Apr** 