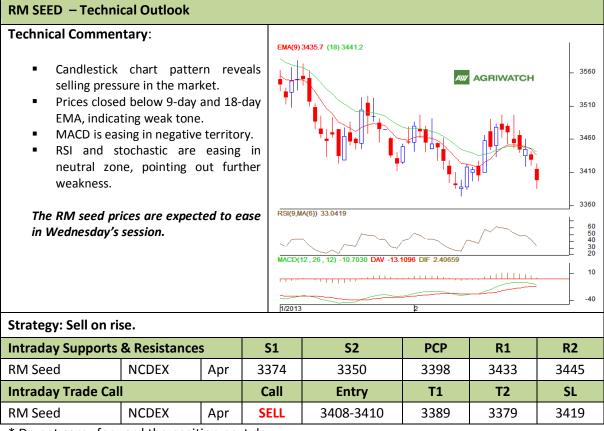

### Commodity: Rapeseed/Mustard Contract: Apr

### Exchange: NCDEX Expiry: Apr 20<sup>th</sup>, 2012

\* Do not carry-forward the position next day.