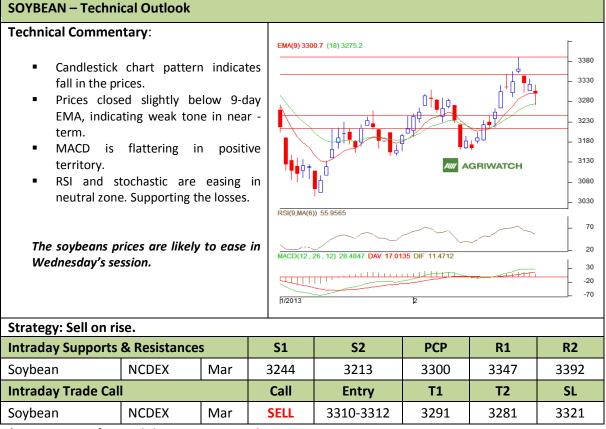

## Commodity: Soybean Contract: Mar

# Exchange: NCDEX Expiry: Mar 20<sup>th</sup>, 2012

\* Do not carry-forward the position next day.