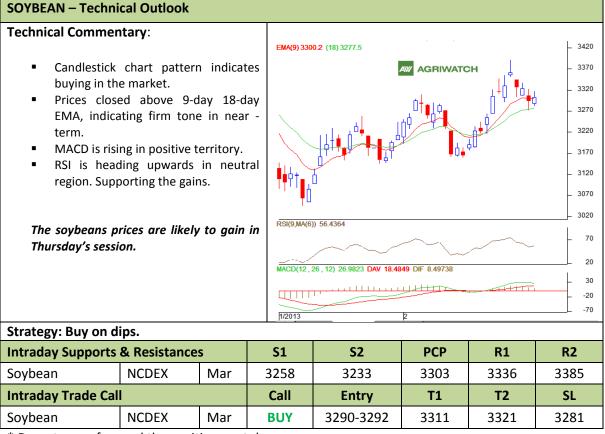

### Commodity: Soybean Contract: Mar

## Exchange: NCDEX Expiry: Mar 20<sup>th</sup>, 2012

\* Do not carry-forward the position next day.