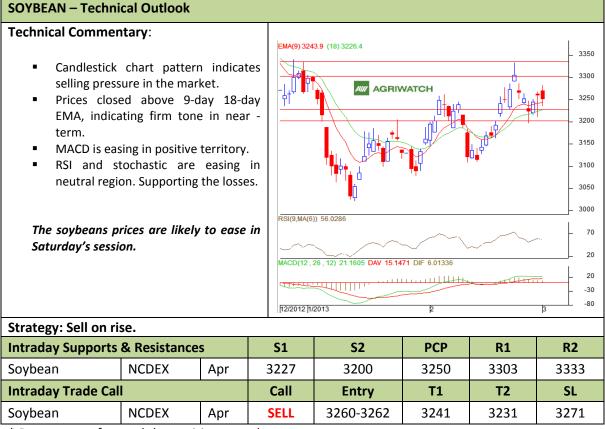

## Commodity: Soybean Contract: Mar

## Exchange: NCDEX Expiry: Mar 20<sup>th</sup>, 2012

\* Do not carry-forward the position next day.