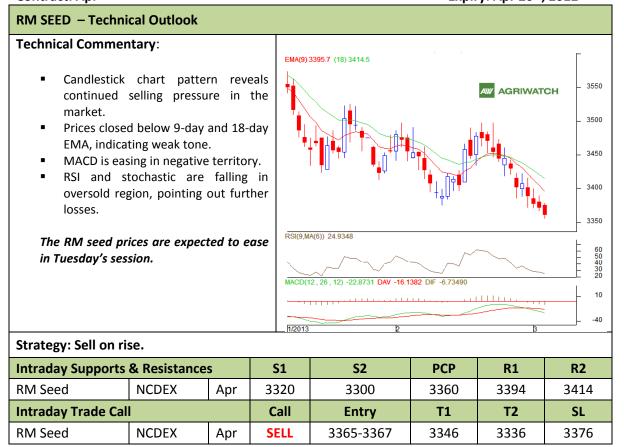

Commodity: Soybean Exchange: NCDEX Contract: Mar Expiry: Mar 20<sup>th</sup>, 2012

<sup>\*</sup> Do not carry-forward the position next day.

Commodity: Rapeseed/Mustard Exchange: NCDEX
Contract: Apr Expiry: Apr 20<sup>th</sup>, 2012

<sup>\*</sup> Do not carry-forward the position next day.