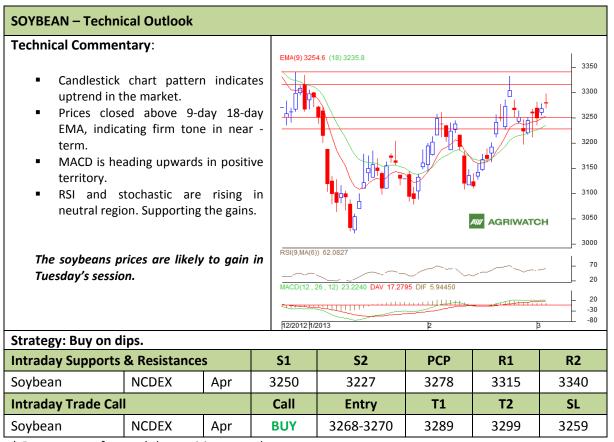

Commodity: Soybean Exchange: NCDEX Contract: Mar Expiry: Mar 20<sup>th</sup>, 2012

<sup>\*</sup> Do not carry-forward the position next day.

Commodity: Rapeseed/Mustard Exchange: NCDEX
Contract: Apr Expiry: Apr 20<sup>th</sup>, 2012