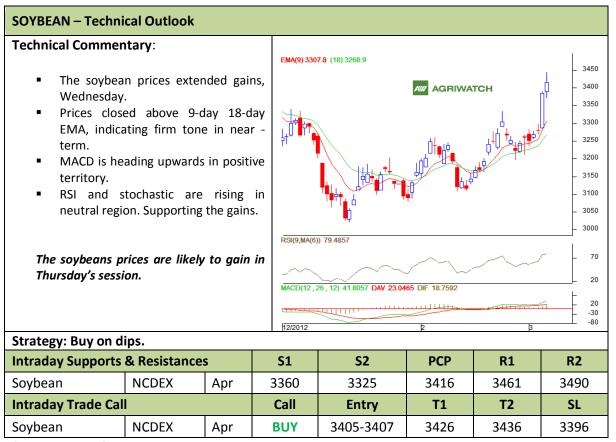

Commodity: Soybean Exchange: NCDEX
Contract: Mar Expiry: Mar 20<sup>th</sup>, 2012

<sup>\*</sup> Do not carry-forward the position next day.

Commodity: Rapeseed/Mustard Exchange: NCDEX
Contract: Apr Expiry: Apr 20<sup>th</sup>, 2012