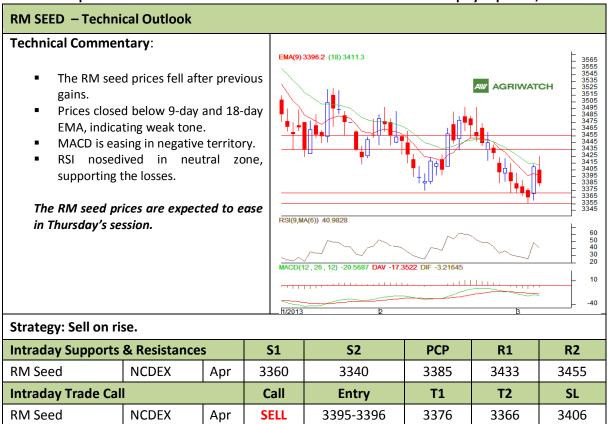

Commodity: Soybean Exchange: NCDEX
Contract: Mar Expiry: Mar 20<sup>th</sup>, 2012

<sup>\*</sup> Do not carry-forward the position next day.

Commodity: Rapeseed/Mustard Exchange: NCDEX
Contract: Apr Expiry: Apr 20<sup>th</sup>, 2012

<sup>\*</sup> Do not carry-forward the position next day.