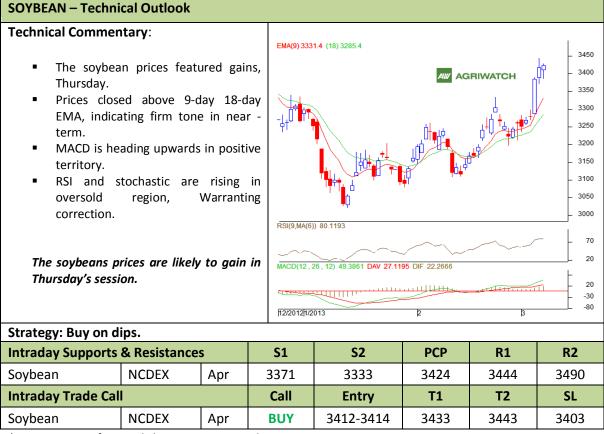

## Commodity: Soybean Contract: Mar

## Exchange: NCDEX Expiry: Mar 20<sup>th</sup>, 2012

\* Do not carry-forward the position next day.

Commodity: Rapeseed/Mustard Contract: Apr Exchange: NCDEX Expiry: Apr 20<sup>th</sup>, 2012

\* Do not carry-forward the position next day.