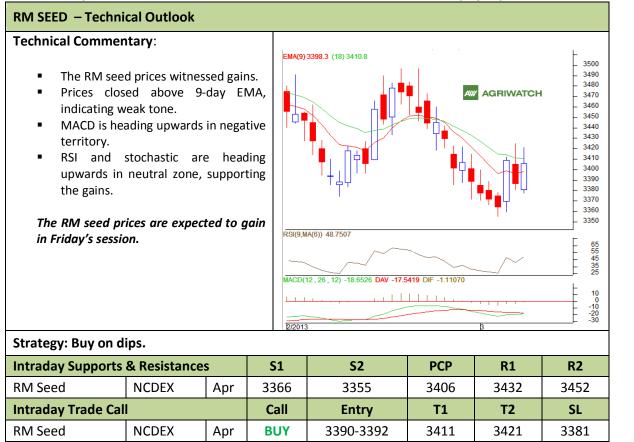

## Exchange: NCDEX Expiry: Mar 20<sup>th</sup>, 2012

\* Do not carry-forward the position next day.

Commodity: Rapeseed/Mustard Contract: Apr Exchange: NCDEX Expiry: Apr 20<sup>th</sup>, 2012

\* Do not carry-forward the position next day.