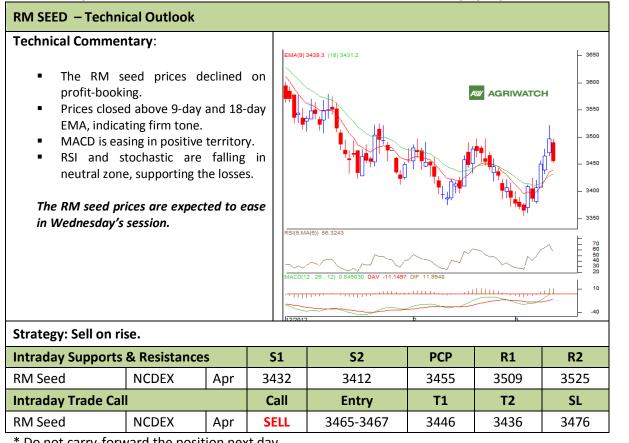

### **Commodity: Rapeseed/Mustard Contract: Apr**

#### **Exchange: NCDEX** Expiry: Apr 20<sup>th</sup>, 2012

\* Do not carry-forward the position next day.