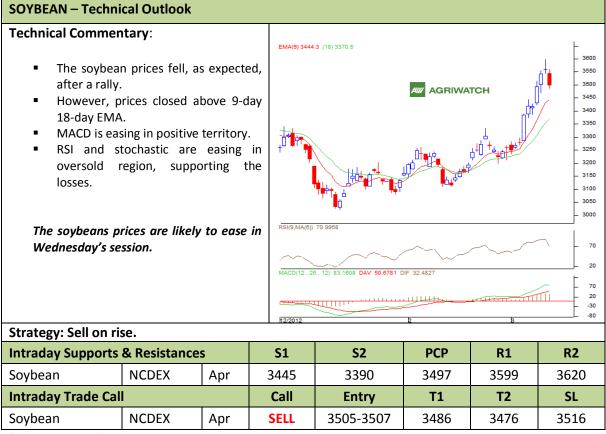

#### Commodity: Soybean Contract: Apr

## Exchange: NCDEX Expiry: Apr 20<sup>th</sup>, 2012

\* Do not carry-forward the position next day.