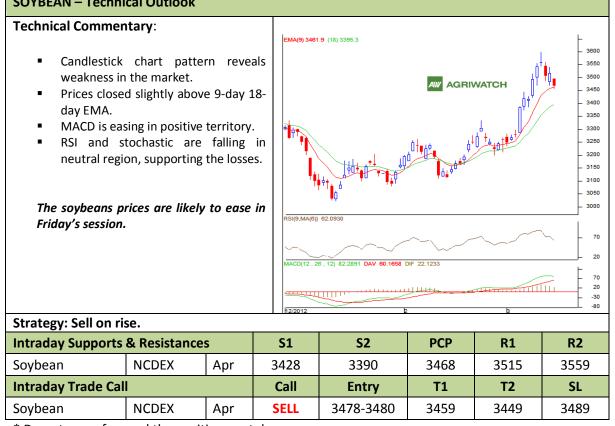

## **SOYBEAN – Technical Outlook**

Exchange: NCDEX Expiry: Apr 20<sup>th</sup>, 2012

\* Do not carry-forward the position next day.