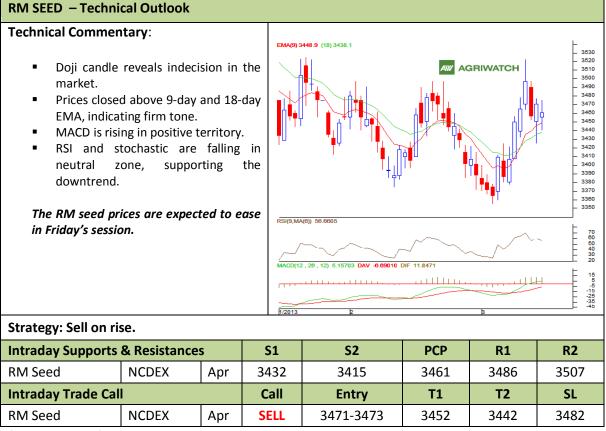

## Commodity: Rapeseed/Mustard Contract: Apr

### Exchange: NCDEX Expiry: Apr 20<sup>th</sup>, 2012

\* Do not carry-forward the position next day.