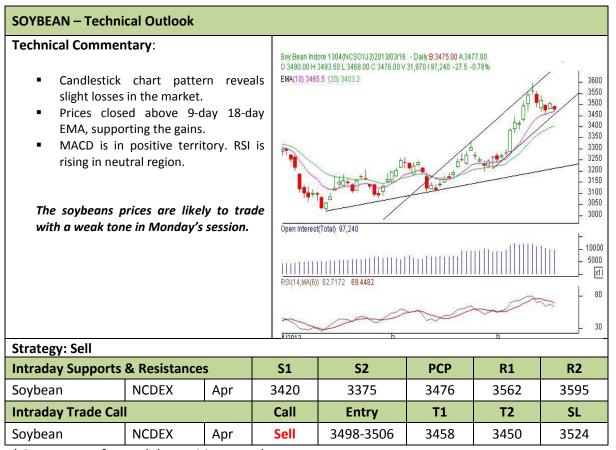

Commodity: Soybean Exchange: NCDEX Contract: Apr Expiry: Apr 20<sup>th</sup>, 2012

<sup>\*</sup> Do not carry-forward the position next day.

Commodity: Rapeseed/Mustard Exchange: NCDEX
Contract: Apr Expiry: Apr 20<sup>th</sup>, 2012