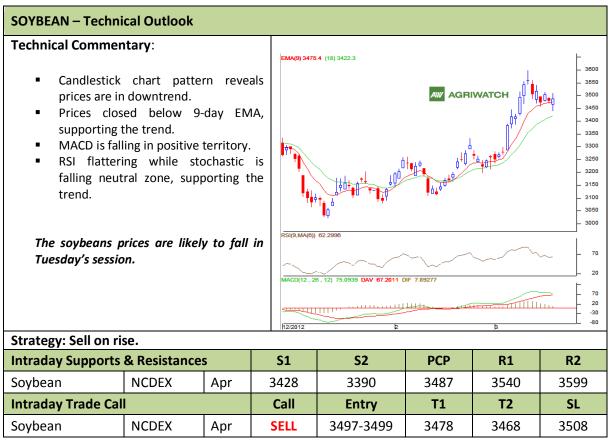

Commodity: Soybean Exchange: NCDEX Contract: Apr Expiry: Apr 20<sup>th</sup>, 2012

<sup>\*</sup> Do not carry-forward the position next day.

Commodity: Rapeseed/Mustard Exchange: NCDEX
Contract: Apr Expiry: Apr 20<sup>th</sup>, 2012