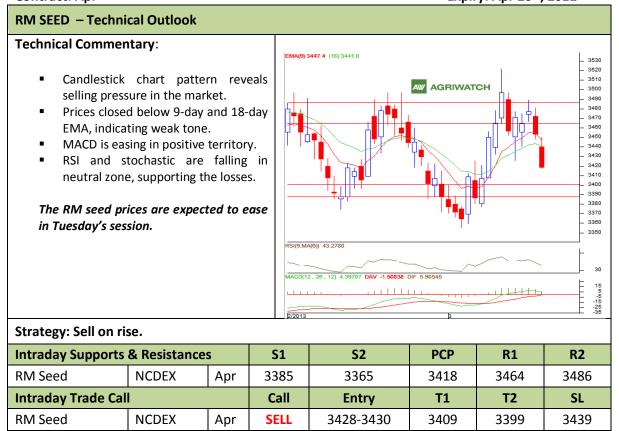

Commodity: Soybean Exchange: NCDEX Contract: Apr Expiry: Apr 20<sup>th</sup>, 2012

<sup>\*</sup> Do not carry-forward the position next day.

Commodity: Rapeseed/Mustard Exchange: NCDEX
Contract: Apr Expiry: Apr 20<sup>th</sup>, 2012

<sup>\*</sup> Do not carry-forward the position next day.