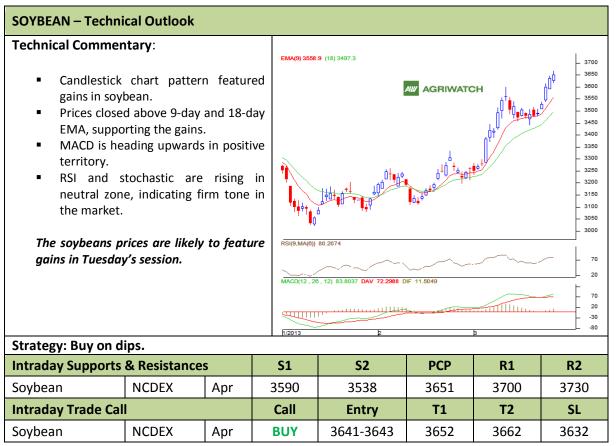

Commodity: Soybean Exchange: NCDEX Contract: Apr Expiry: Apr 20<sup>th</sup>, 2012

<sup>\*</sup> Do not carry-forward the position next day.

Commodity: Rapeseed/Mustard Exchange: NCDEX
Contract: May Expiry: May 20<sup>th</sup>, 2012