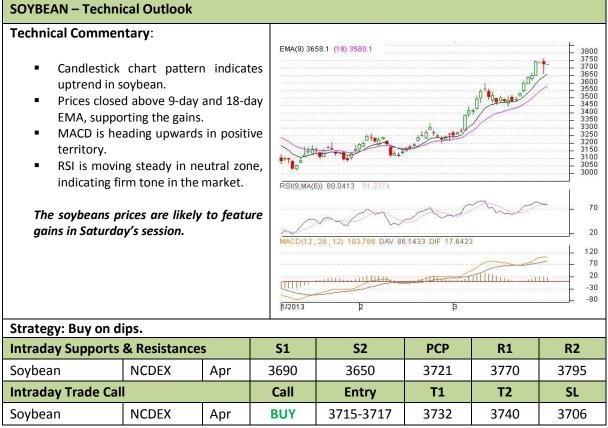

# AW AGRIWATCH

#### Commodity: Soybean Contract: Apr

### Exchange: NCDEX Expiry: Apr 20<sup>th</sup>, 2012

\* Do not carry-forward the position next day.