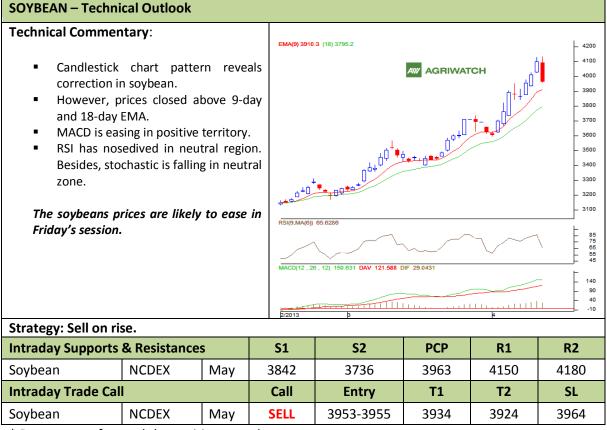

#### Commodity: Soybean Contract: May

### Exchange: NCDEX Expiry: May 20<sup>th</sup>, 2012

\* Do not carry-forward the position next day.