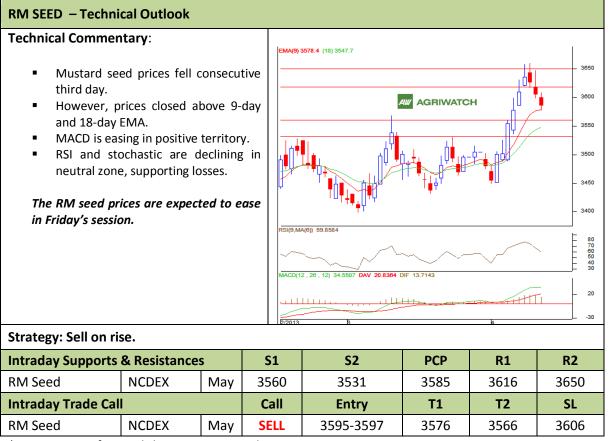

## Commodity: Rapeseed/Mustard Contract: May

#### Exchange: NCDEX Expiry: May 20<sup>th</sup>, 2012

\* Do not carry-forward the position next day.

Disclaimer

The information and opinions contained in the document have been compiled from sources believed to be reliable. The company does not warrant its accuracy, completeness and correctness. Use of data and information contained in this report is at your own risk. This document is not, and should not be construed as, an offer to sell or solicitation to buy any commodities. This document may not be reproduced, distributed or published, in whole or in part, by any recipient hereof for any purpose without prior permission from the Company. IASL and its affiliates and/or their officers, directors and employees may have positions in any commodities mentioned in this document (or in any related investment) and may from time to time add to or dispose of any such commodities (or investment). Please see the detailed disclaimer at http://www.agriwatch.com/Disclaimer.asp