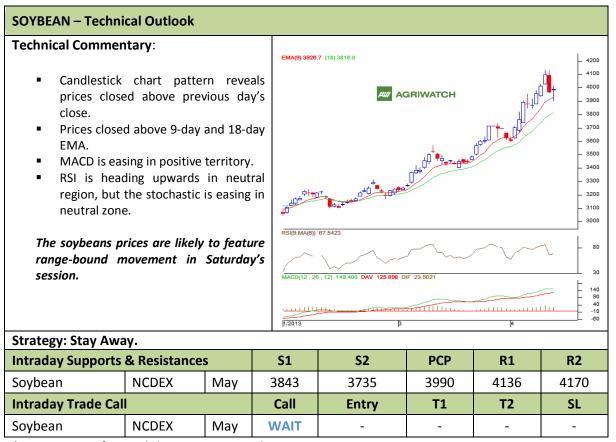

Commodity: Soybean Exchange: NCDEX
Contract: May Expiry: May 20<sup>th</sup>, 2012

<sup>\*</sup> Do not carry-forward the position next day.

Commodity: Rapeseed/Mustard **Exchange: NCDEX** Expiry: May 20<sup>th</sup>, 2012 **Contract: May** 