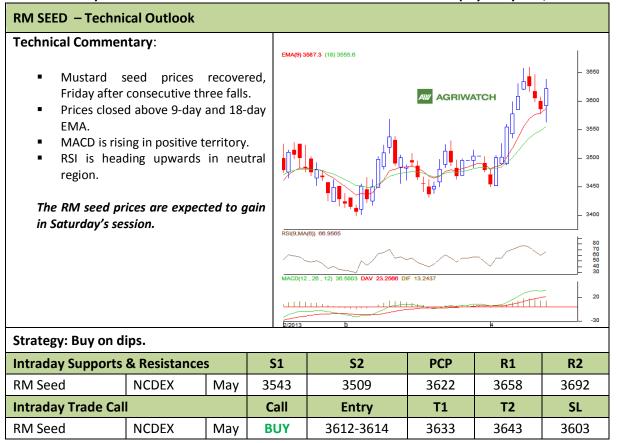

Commodity: Soybean Exchange: NCDEX
Contract: May Expiry: May 20<sup>th</sup>, 2012

<sup>\*</sup> Do not carry-forward the position next day.

Commodity: Rapeseed/Mustard **Exchange: NCDEX** Expiry: May 20<sup>th</sup>, 2012 **Contract: May** 