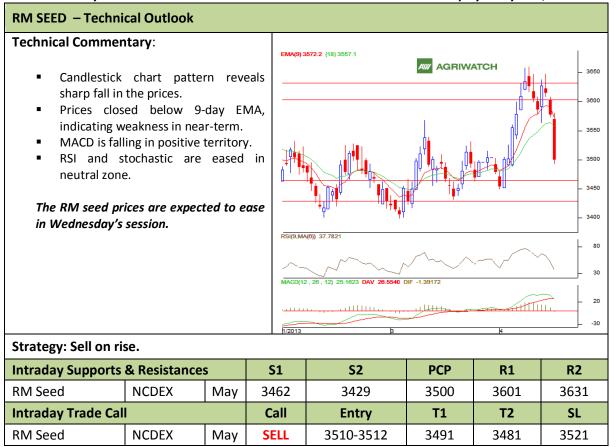

Commodity: Soybean Exchange: NCDEX
Contract: May Expiry: May 20<sup>th</sup>, 2012

<sup>\*</sup> Do not carry-forward the position next day.

Commodity: Rapeseed/Mustard **Exchange: NCDEX** Expiry: May 20<sup>th</sup>, 2012 **Contract: May** 