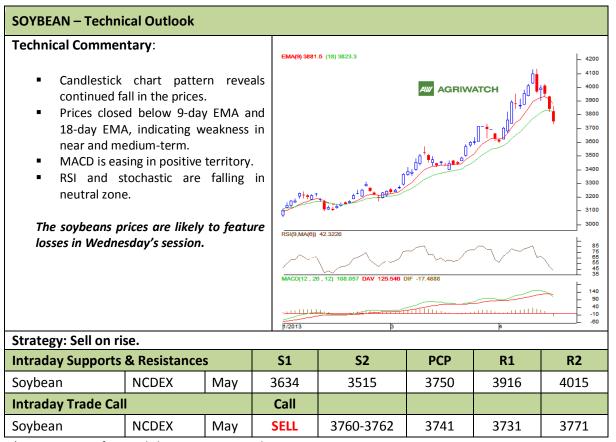

Commodity: Soybean Exchange: NCDEX
Contract: May Expiry: May 20<sup>th</sup>, 2012

<sup>\*</sup> Do not carry-forward the position next day.

Commodity: Rapeseed/Mustard **Exchange: NCDEX** Expiry: May 20<sup>th</sup>, 2012 **Contract: May** 